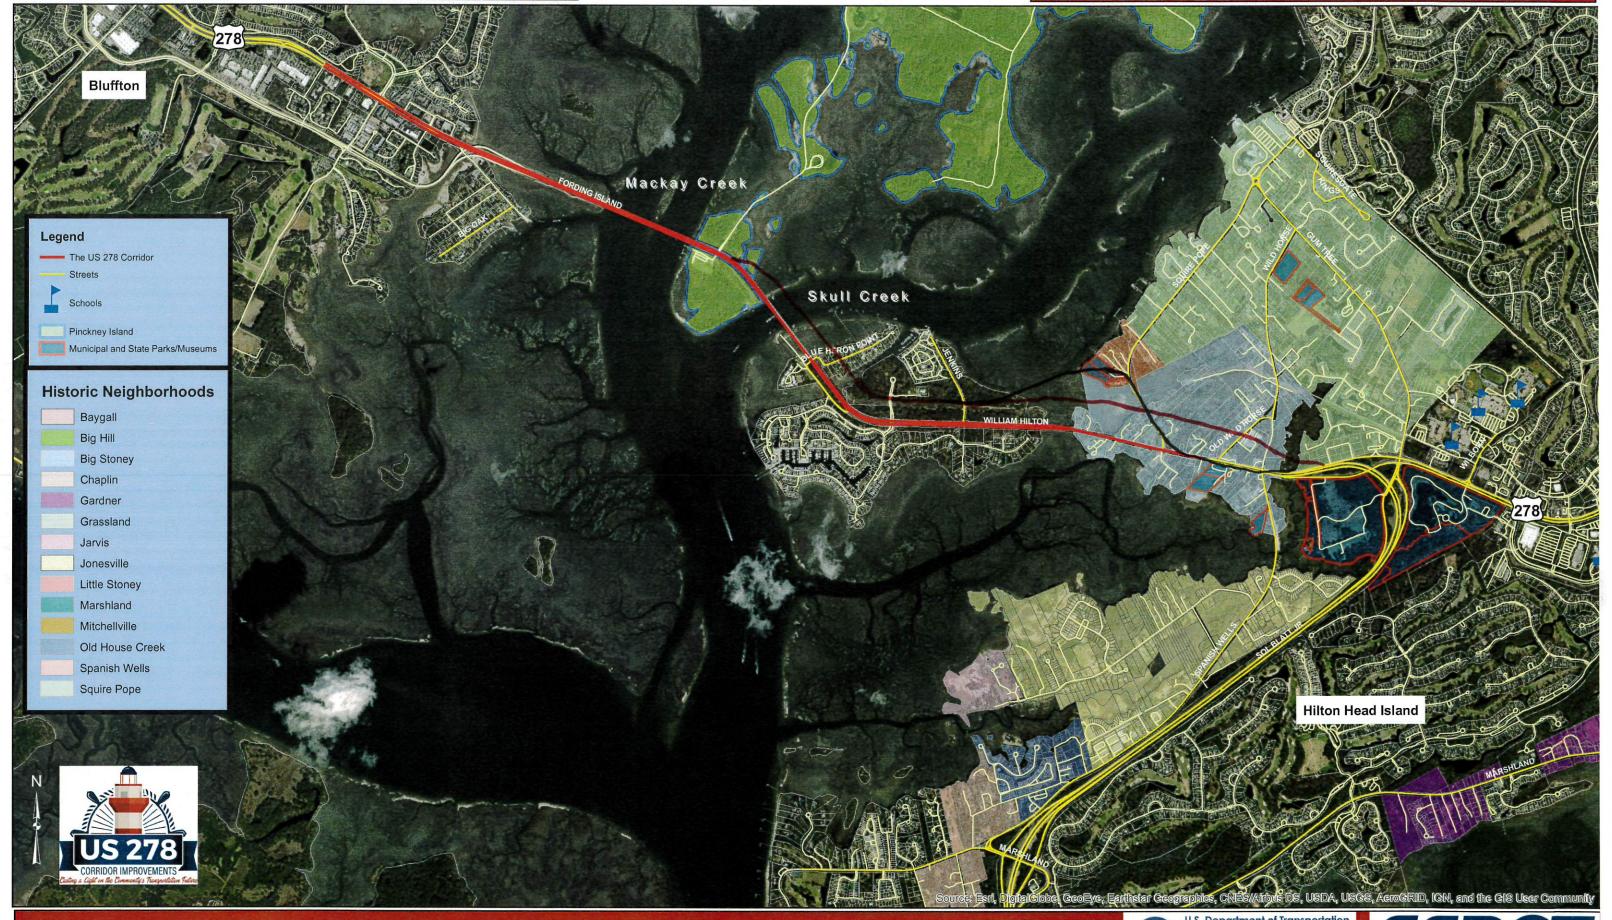

5029910                         | mfenzonie,                           | 843-757-576N   |
| Hisham Abdelazz   | CDM Smith                                                 | Abdelazizhkæcomsmith<br>, Cum        | 803.412.6728   |
| Graves Sellars    | 90 Gloucester Road<br>1204 Harbourmaster                  | LMGSellars@gmail                     | 9547705826     |
| Neil Turner       | 43 Jenkins Island Rel<br>Hilfon Head Island, SC           | n.turner@me.com                      | 843-540-4403   |
| SOST MARSHALL     | 20 Bridge ST.<br>Bluffton Sc 29910                        | Sucshalle town Flol Stones.          | n 843-706-4523 |
|                   |                                                           |                                      |                |





































ORENS CREATE UNDER TO SKOW (REEN)

GRADE SERVATIONS EUMINIATE LEFT TURNS TO

AND FROM PINCKNEY ISLAND. LDO NEW BRIDGES OF EXIST. BRIDGES OVER SKOUL CREEK; IMPROVE ENHANCE UNDER BRIDGE CROSS UNDER ON HOG ISLAND DEVELOP HEW ROAD LANGS MEDIAN INCORPORATING ROW. BINN PONSE LINES & 278 (ON NORTH SIDE REPLACE CHUSEWAY WELEVATED ROAD (BRIDGES) BETWEEN JENKINS IS. & HUTON HEAD IS.