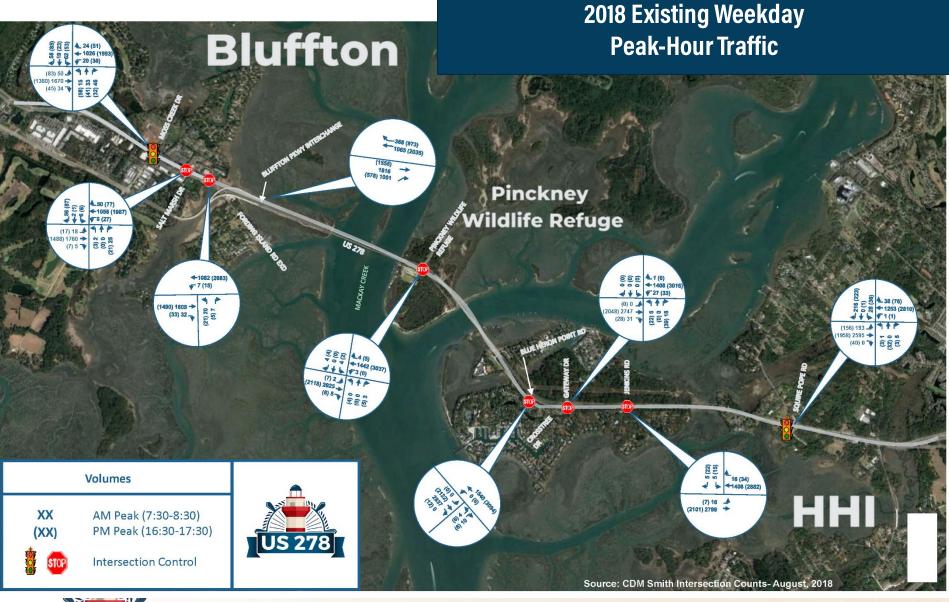

Alternatives
- Evaluation of Alternatives
- Concept Plans for Recommended Preferred Alternative

### **Engineering-Level**

For Final Design of the Recommended Preferred Alternative

- Mainline Capacity
- Intersection Design
- Access Management
- Traffic Operations and Signalization
- Wayfinding







### **Data Collection**



### **Existing Geometry**

- Segment number of lanes
- Intersection configuration & traffic control
- Posted speed limits



**INRIX Speed Data** 

Historical AADT from SCDOT

5-Year Crash History

**Existing Signal Timings** 









#### **Data Collection**



**Existing Geometry** 



### **Traffic Volumes**

- Over 24-hour period (Segments)
- Peak Periods: AM, Mid-day, PM (intersections)





5-Year Crash History

**Existing Signal Timings** 

























#### **Data Collection**

**Existing Geometry** 

Traffic Volumes



**INRIX Speed Data** 

SCDOT Historical AADT

5-Year Crash History

**Existing Signal Timings** 

**AM** 

**OBSERVED SPEED** 

30-35

**Eastbound** 

PM

**OBSERVED SPEED** 

Both **Directions** 







#### **Data Collection**

**Existing Geometry** 

**Traffic Volumes** 

**INRIX Speed Data** 

SCDOT Historical Average Annual Daily Traffic (AADT)

5-Year Crash History

**Existing Signal Timings** 















#### **Data Collection**

**Existing Geometry** 

**Traffic Volumes** 

**INRIX Speed Data** 

**SCDOT Historical AADT** 

**5-Year Crash History** 

**Existing Signal Timings** 

















#### **Data Collection**

**Existing Geometry** 

**Traffic Volumes** 

**INRIX Speed Data** 

**SCDOT Histo