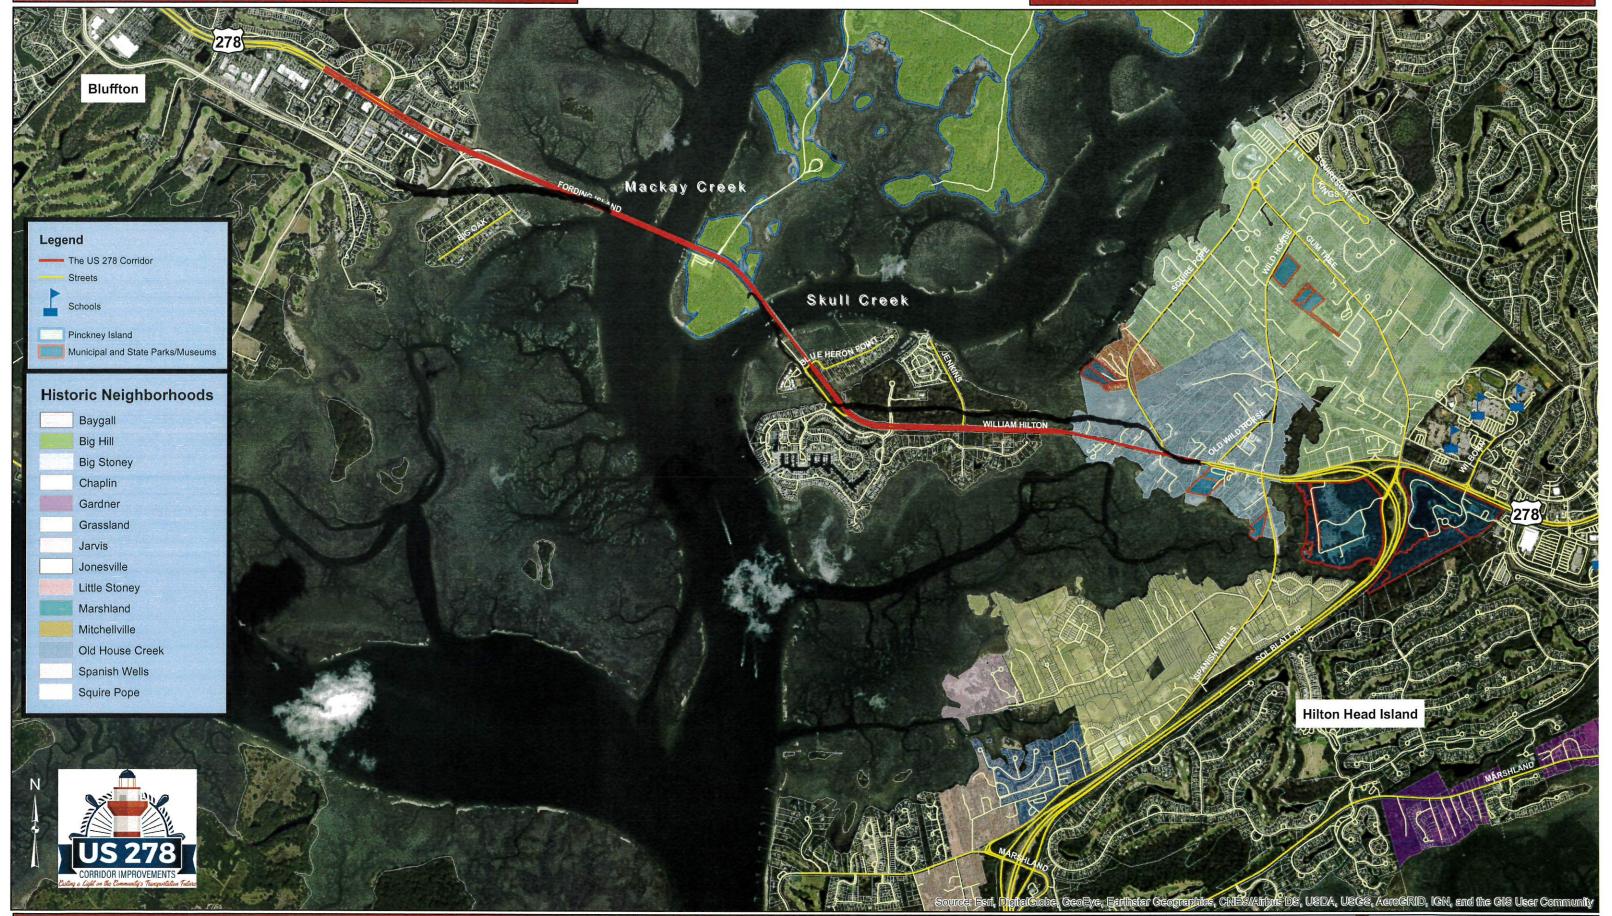

2029<br>Bluff for, 5029910                         | mfenzonie,                           | 843-757-576N   |
| Hisham Abdelazz   | CDM Smith                                                 | Abdelazizhkæcomsmith<br>, Cum        | 803.412.6728   |
| Graves Sellars    | 90 Gloucester Road<br>1204 Harbourmaster                  | LMGSellars@gmail                     | 9547705826     |
| Neil Turner       | 43 Jenkins Island Rel<br>Hilfon Head Island, SC           | n.turner@me.com                      | 843-540-4403   |
| SOST MARSHALL     | 20 Bridge ST.<br>Bluffton Sc 29910                        | Sucshalle town Flol Stones.          | n 843-706-4523 |
|                   |                                                           |                                      |                |





































ORENS CREATE UNDER TO SKOW (REEN)

GRADE SERVATIONS EUMINIATE LEFT TURNS TO

AND FROM PINCKNEY ISLAND. LDO NEW BRIDGES OF EXIST. BRIDGES OVER SKOUL CREEK; IMPROVE ENHANCE UNDER BRIDGE CROSS UNDER ON HOG ISLAND DEVELOP HEW ROAD LANGS MEDIAN INCORPORATING ROW. BINN PONSE LINES & 278 (ON NORTH SIDE REPLACE CHUSEWAY WELEVATED ROAD (BRIDGES) BETWEEN JENKINS IS. & HUTON HEAD IS.