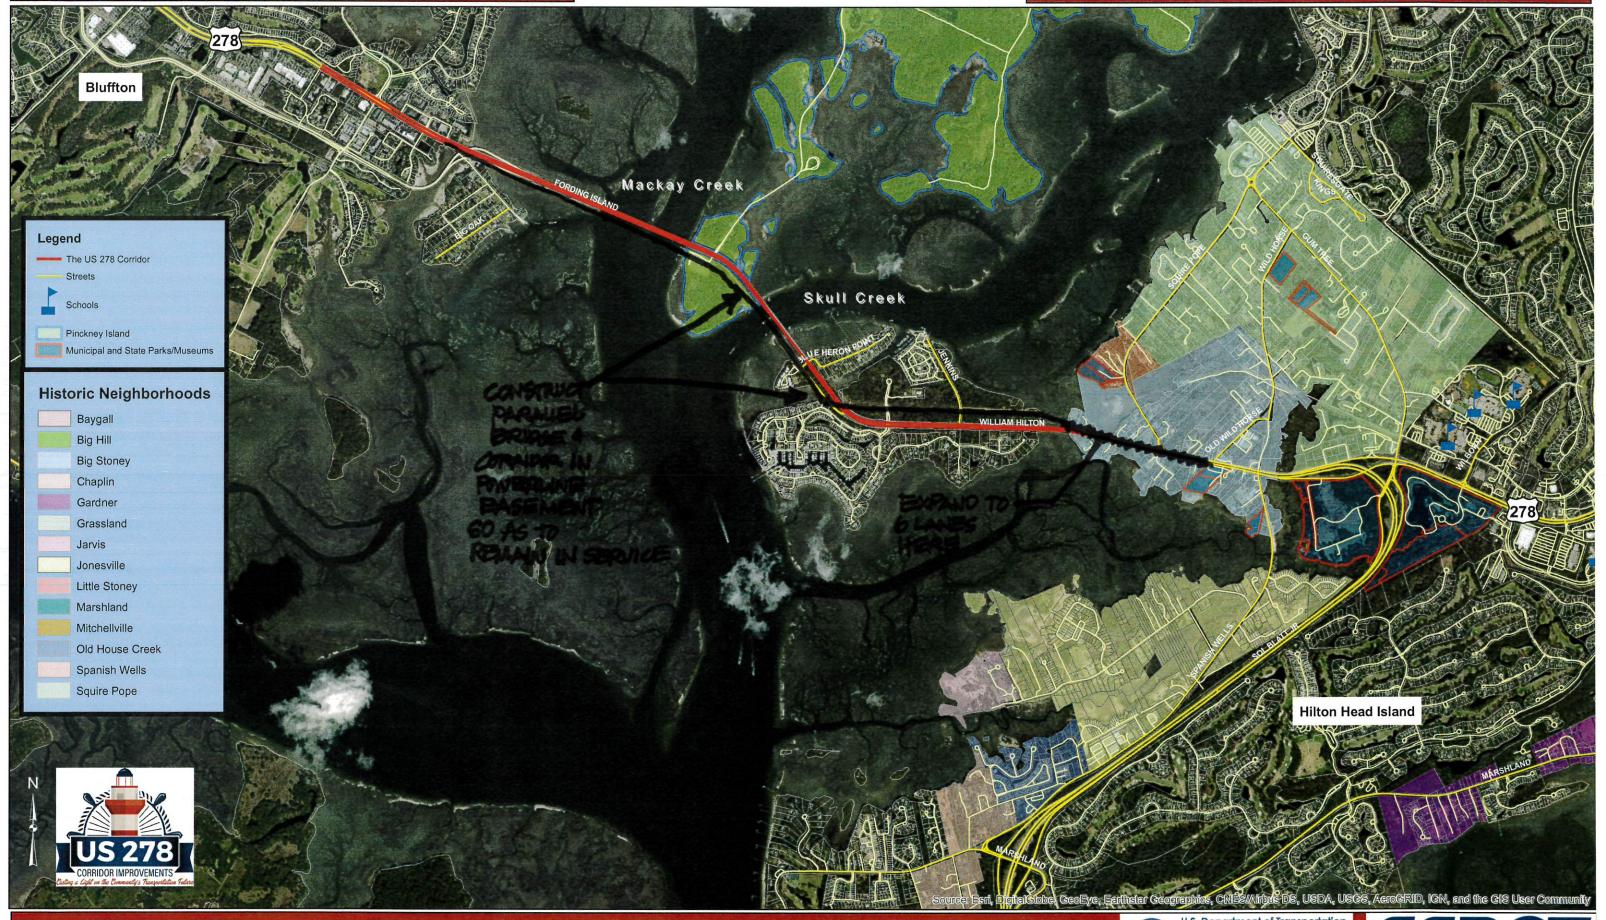

r>Bluff for, 5029910                         | mfenzonie,                           | 843-757-576N   |
| Hisham Abdelazz   | CDM Smith                                                 | Abdelazizhkæcomsmith<br>, Cum        | 803.412.6728   |
| Graves Sellars    | 90 Gloucester Road<br>1204 Harbourmaster                  | LMGSellars@gmail                     | 9547705826     |
| Neil Turner       | 43 Jenkins Island Rel<br>Hilfon Head Island, SC           | n.turner@me.com                      | 843-540-4403   |
| SOST MARSHALL     | 20 Bridge ST.<br>Bluffton Sc 29910                        | Sucshalle town Flol Stones.          | n 843-706-4523 |
|                   |                                                           |                                      |                |





































ORENS CREATE UNDER TO SKOW (REEN)

GRADE SERVATIONS EUMINIATE LEFT TURNS TO

AND FROM PINCKNEY ISLAND. LDO NEW BRIDGES OF EXIST. BRIDGES OVER SKOUL CREEK; IMPROVE ENHANCE UNDER BRIDGE CROSS UNDER ON HOG ISLAND DEVELOP HEW ROAD LANGS MEDIAN INCORPORATING ROW. BINN PONSE LINES & 278 (ON NORTH SIDE REPLACE CHUSEWAY WELEVATED ROAD (BRIDGES) BETWEEN JENKINS IS. & HUTON HEAD IS.