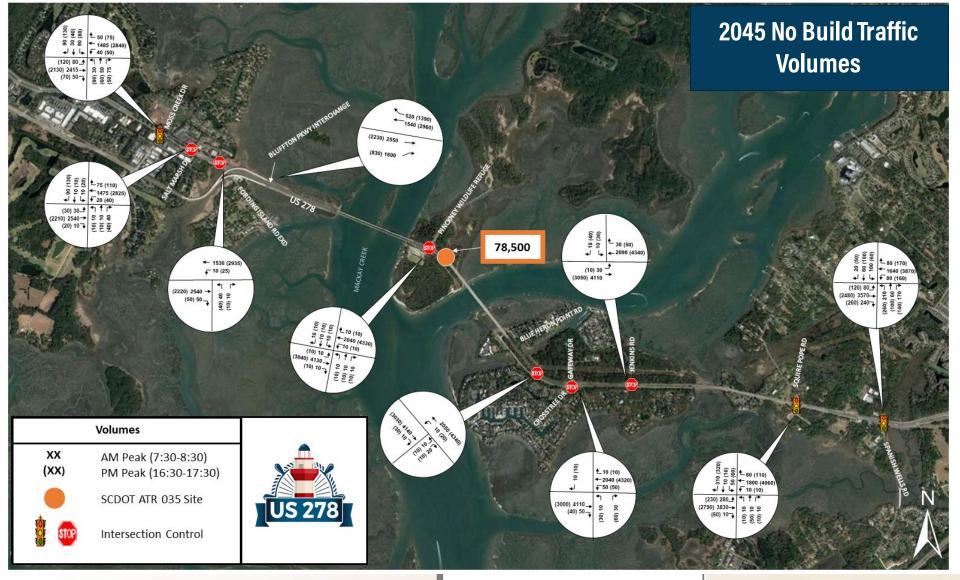

2,720 | 3,840 | 4,860 | 5,380 |  |  |  |  |

AM Peak: 4,150 PM Peak: 4,390

|       | INTERRU       | PTED F     | LOW FACIL     | LITIES     |    |
|-------|---------------|------------|---------------|------------|----|
|       | STATE SIG     | NALIZ      | ED ART        | ERIALS     |    |
|       | Class I (40 m | ph or higl | ner posted sp | eed limit) |    |
| Lanes | Median        | В          | C             | D          | Ε  |
| 1     | Undivided     | *          | 830           | 880        | ** |
| 2     | Divided       | *          | 1,910         | 2,000      | ** |
|       | D: : 1 1      | *          | 2,940         | 3,020      | ** |
| 3     | Divided       |            | 2,770         |            |    |

<sup>\*</sup> All table references comes from Florida DOT











| Įι    | UNINTERRUPTED FLOW HIGHWAYS |        |        |        |         |  |  |
|-------|-----------------------------|--------|--------|--------|---------|--|--|
| Lanes | Median                      | В      | C      | D      | Е       |  |  |
| 2     | Undivided                   | 8,600  | 17,000 | 24,200 | 33,300  |  |  |
| 4     | Divided                     | 36,700 | 51,800 | 65,600 | 72,600  |  |  |
| 6     | Divided                     | 55,000 | 77,700 | 98,300 | 108,800 |  |  |









|   | UNINTERRUPTED FLOW HIGHWAYS |           |       |       |       |       |  |  |  |
|---|-----------------------------|-----------|-------|-------|-------|-------|--|--|--|
| Ι | anes                        | Median    | В     | C     | D     | Е     |  |  |  |
|   | 1