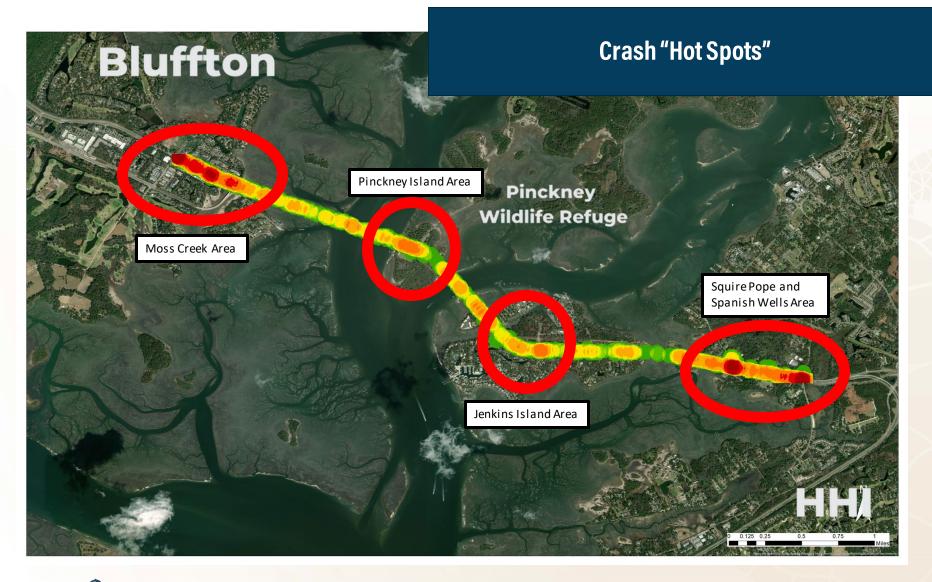

k Periods: AM, Mid-day, PM (intersections)





5-Year Crash History

**Existing Signal Timings** 

























#### **Data Collection**

**Existing Geometry** 

Traffic Volumes



**INRIX Speed Data** 

SCDOT Historical AADT

5-Year Crash History

**Existing Signal Timings** 

**AM** 

**OBSERVED SPEED** 

30-35

**Eastbound** 

PM

**OBSERVED SPEED** 

Both **Directions** 







#### **Data Collection**

**Existing Geometry** 

**Traffic Volumes** 

**INRIX Speed Data** 

SCDOT Historical Average Annual Daily Traffic (AADT)

5-Year Crash History

**Existing Signal Timings** 















#### **Data Collection**

**Existing Geometry** 

**Traffic Volumes** 

**INRIX Speed Data** 

**SCDOT Historical AADT** 

**5-Year Crash History** 

**Existing Signal Timings** 

















#### **Data Collection**

**Existing Geometry** 

**Traffic Volumes** 

**INRIX Speed Data** 

**SCDOT Historical AADT** 

5-Year Crash History











# **Existing Traffic Analysis**

#### **Software**

- Analysis is based on Highway Capacity Manual (Industry Guidelines)
- Segment Analysis HCS7
- Intersection Analysis Synchro10

### **Design Volume**

 Design Hour Standard Practice: establish highway design volumes based on an hour between the 30<sup>th</sup> and 100<sup>th</sup> highest hour of the year

American Association of State Highway and Transportation Officials (AASHTO)







# **Design Hour Volume Development**

- Continuous Count Station ATR 35 on US 278
- Yellow: 30<sup>th</sup> & 100<sup>th</sup> highest AM & PM hours
- Green: AM & PM peak hour from turning movem