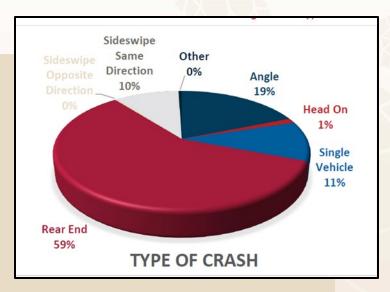

le



# Define Level of Service (Intersection)





# **Intersection Analysis**

### What do we measure?

- Directional Delay (seconds)
- Level of Service (LOS)
- Volume/Capacity Ratio
- Queue Lengths

| LOS | Delay (seconds) |  |  |
|-----|-----------------|--|--|
| Α   | < 10            |  |  |
| В   | 10 – 20         |  |  |
| С   | 20 – 35         |  |  |
| D   | 35 – 55         |  |  |
| Е   | 55 – 80         |  |  |
| F   | > 80            |  |  |







# **Safety Analysis**

### How do we analyze crashes?

- Total Number of Crashes
- Types of Crashes
  - Angle, Head-On, Single Vehicle, Rear-End, Sideswipe
- Severity of Crashes
  - Property Damage Only, Injury, Fatality
- Crashes During the Peak Hours
- Location or Clustering of Crashes
- Involvement with Pedestrians or Bicyclists









# FAQs/Misconceptions

Should a traffic engineering specialist should be brought in to study the corridor?

No. The project team *already includes traffic engineering experts* with more than 200 years of combined expertise. As proven leaders widely respected throughout the industry, these team members are #23 in the Engineering News Record's Top 500 Firms (2018).

Why are detailed traffic analysis and computer simulations not being done?

Computer models *are* being used for the analysis of the entire corridor, including intersections (HCS7 and Synchro are 2 examples).

Why does the project not include the Spanish Wells/Wild Horse Road intersection nor consider the Cross Island Parkway?

The project *does include* the intersection of Spanish Wells/Wild Horse Road and includes data