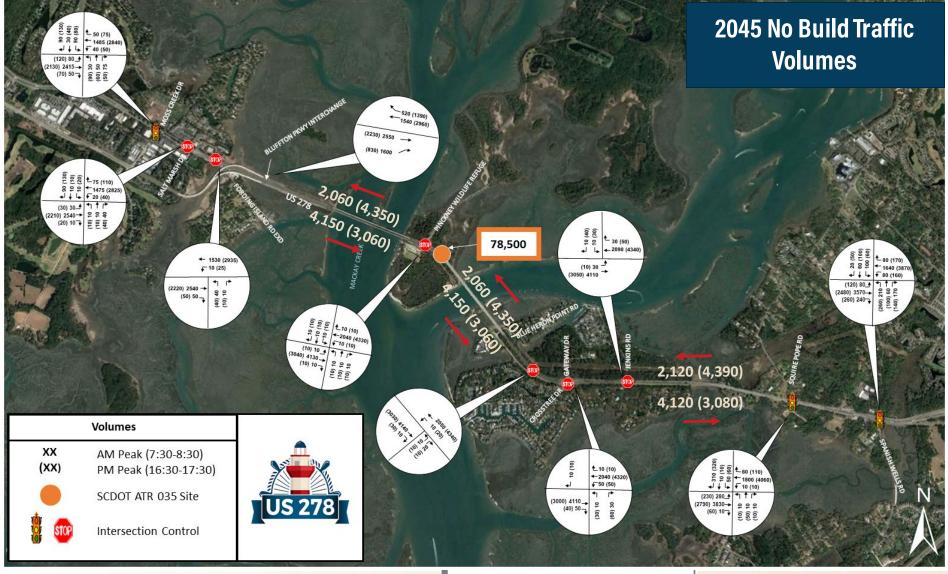

| ** |
| 2     | Divided       | *          | 1,910         | 2,000      | ** |
|       | D: : 1 1      | *          | 2,940         | 3,020      | ** |
| 3     | Divided       |            | 2,770         |            |    |

<sup>\*</sup> All table references comes from Florida DOT











| Įι    | UNINTERRUPTED FLOW HIGHWAYS |        |        |        |         |  |  |
|-------|-----------------------------|--------|--------|--------|---------|--|--|
| Lanes | Median                      | В      | C      | D      | Е       |  |  |
| 2     | Undivided                   | 8,600  | 17,000 | 24,200 | 33,300  |  |  |
| 4     | Divided                     | 36,700 | 51,800 | 65,600 | 72,600  |  |  |
| 6     | Divided                     | 55,000 | 77,700 | 98,300 | 108,800 |  |  |









|   | UNINTERRUPTED FLOW HIGHWAYS |           |       |       |       |       |  |  |  |
|---|-----------------------------|-----------|-------|-------|-------|-------|--|--|--|
| Ι | anes                        | Median    | В     | C     | D     | Е     |  |  |  |
|   | 1                           | Undivided | 420   | 840   | 1,190 | 1,640 |  |  |  |
|   | 2                           | Divided   | 1,810 | 2,560 | 3,240 | 3,590 |  |  |  |
|   | 3                           | Divided   | 2,720 | 3,840 | 4,860 | 5,380 |  |  |  |





### **Levels of Service**



# **Define Level of Service** (Mainline)

#### **STABLE FLOW**

conditions, minor delays.

Speeds and maneuverability closely controlled because of higher volumes.





#### STABLE FLOW

Speeds considerably affected by change in