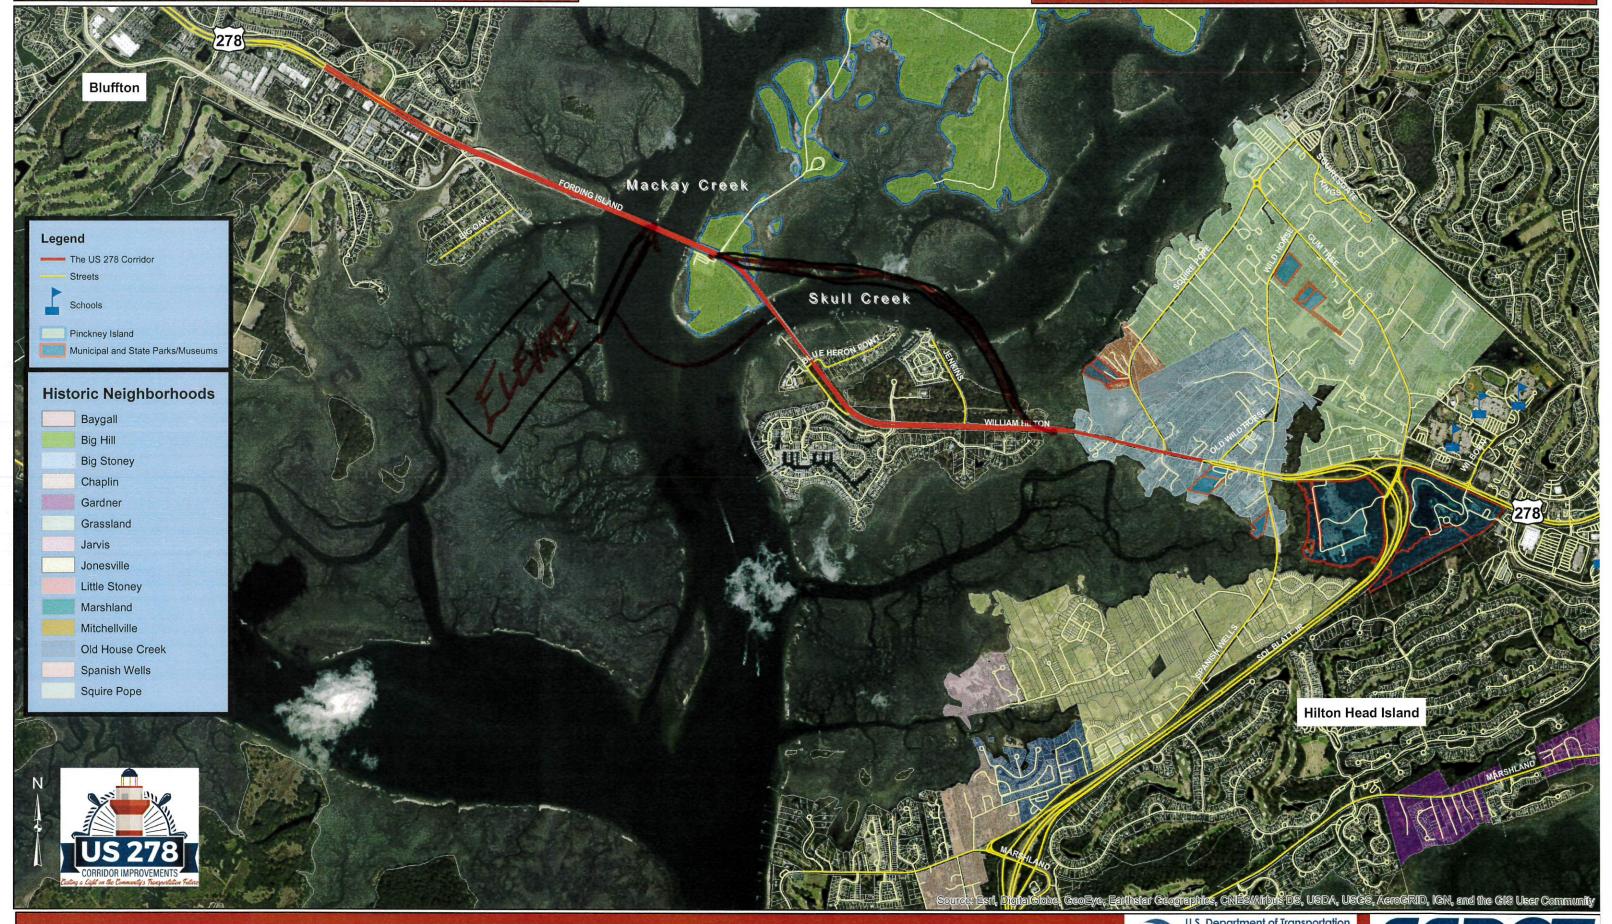

| mfenzonie,                           | 843-757-576N   |
| Hisham Abdelazz   | CDM Smith                                                 | Abdelazizhkæcomsmith<br>, Cum        | 803.412.6728   |
| Graves Sellars    | 90 Gloucester Road<br>1204 Harbourmaster                  | LMGSellars@gmail                     | 9547705826     |
| Neil Turner       | 43 Jenkins Island Rel<br>Hilfon Head Island, SC           | n.turner@me.com                      | 843-540-4403   |
| SOST MARSHALL     | 20 Bridge ST.<br>Bluffton Sc 29910                        | Sucshalle town Flol Stones.          | n 843-706-4523 |
|                   |                                                           |                                      |                |





































ORENS CREATE UNDER TO SKOW (REEN)

GRADE SERVATIONS EUMINIATE LEFT TURNS TO

AND FROM PINCKNEY ISLAND. LDO NEW BRIDGES OF EXIST. BRIDGES OVER SKOUL CREEK; IMPROVE ENHANCE UNDER BRIDGE CROSS UNDER ON HOG ISLAND DEVELOP HEW ROAD LANGS MEDIAN INCORPORATING ROW. BINN PONSE LINES & 278 (ON NORTH SIDE REPLACE CHUSEWAY WELEVATED ROAD (BRIDGES) BETWEEN JENKINS IS. & HUTON HEAD IS.