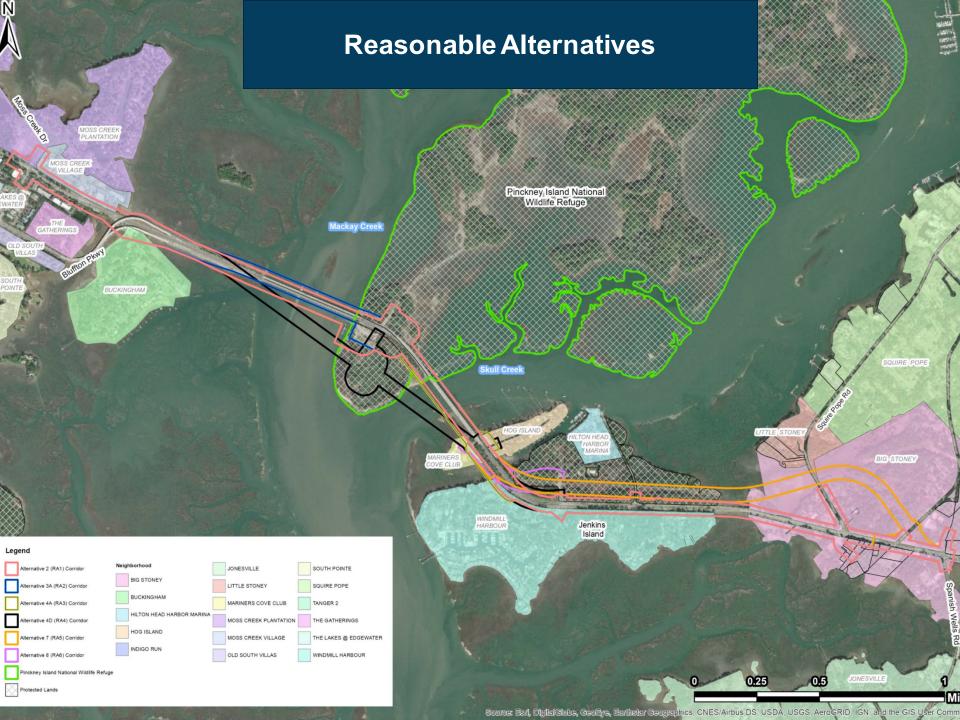

ffic Performance (Level of Service & Intersection Operations)
- Delineated Wetlands
- ·Structures
- · Environmental Justice
- •Threatened & Endangered Species
- · Historic & Cultural Resources
- Noise Impacts
- · Hazardous Materials
- · Utility Impacts
- Project Costs
- •Consistent with Pinckney Island National Wildlife Refuge Purposes
- ·Shellfish Harvesting Waters
- · Essential Fish Habitat

Public Hearing Fall 2020

Proposed Preferred
Alternative

\*Please note the chese are stand-alone alternatives. During Alternative Development, elements of these may be included with the Reasonable Alternatives and/or the Proposed Preferred Alternative

What's next!







### **Reasonable Alternative 4A**









### **Reasonable Alternative 5A**









### **Reasonable Alternative 6A**











### **Public Information Meeting 2 Summary**



The second Public Information Meeting for the US 278 Corridor Improvements Project was held on Thursday September 19, 2019 from 5-7 PM at the Boys & Girls Club of Hilton Head Island.

330 **Total Attendees** 

> 5,979 Web Visitors

> > **Against**

Widening

#### **Response Type**

Written Comment Forms



62

Website Comments



247

**Emailed Comments & Letters** 



31

340 Total Comments

### What We Heard

In Favor of Bike **Ped or Transit** 



In Favor of Additional **Access Point** 



In Favor of **Reversing Traffic** 



Concerned with **Noise Impacts** 



Concerned with Preserving the **Natural Environment** 



In Favor of

Widening

Concerned with **Preserving Gullah** Heritage

### **Where We Have Been**



Public &
Agency
Co