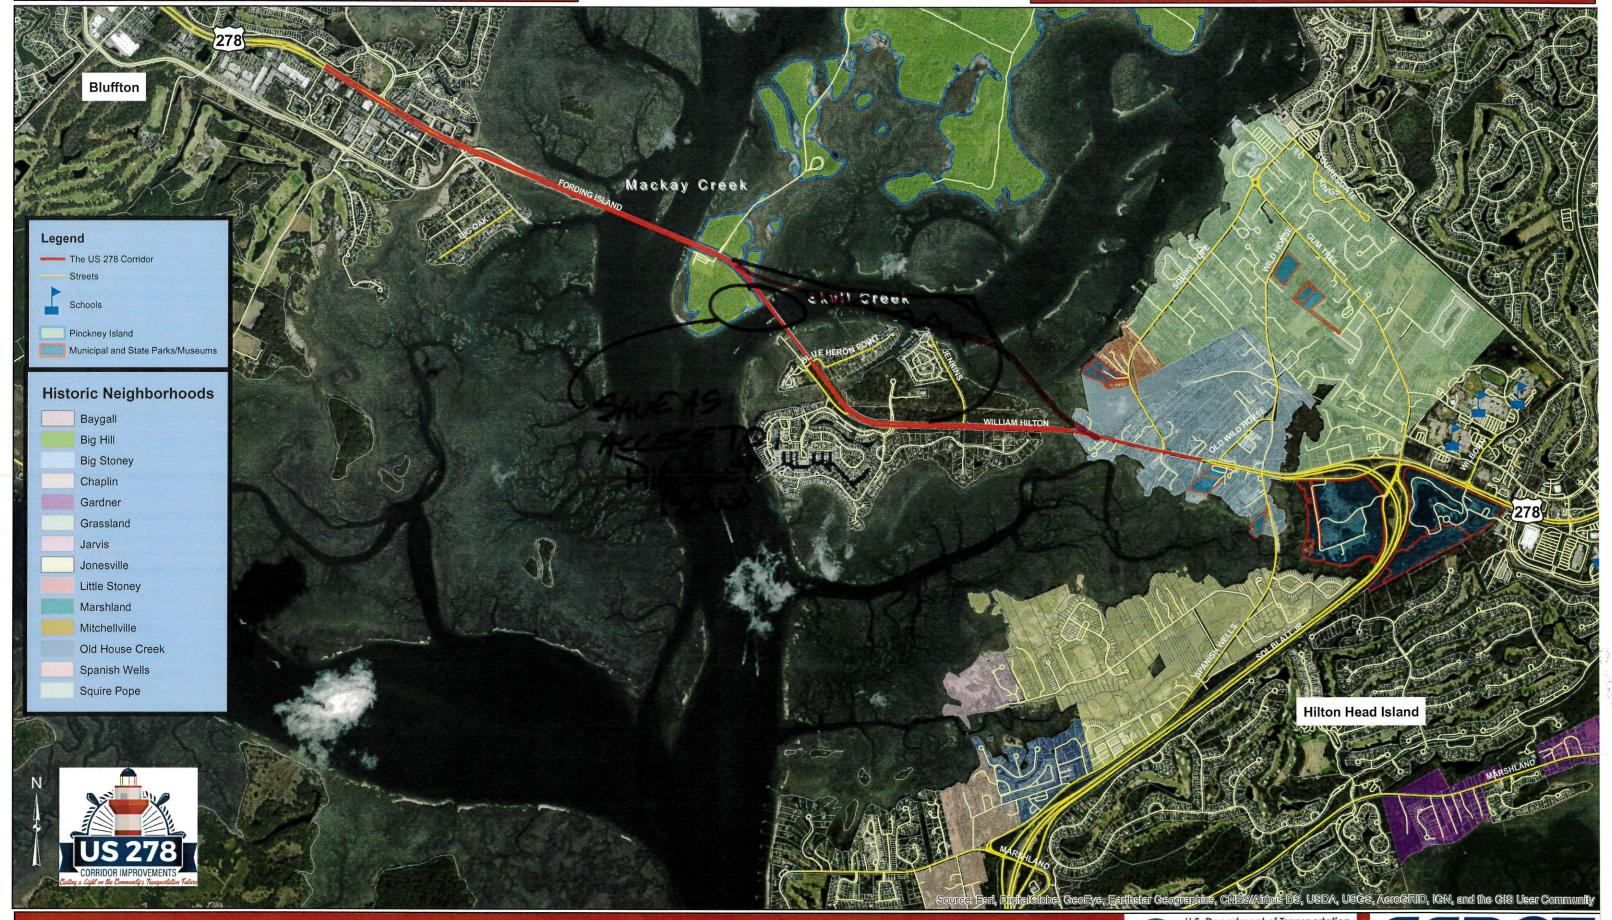

f for, 5029910                         | mfenzonie,                           | 843-757-576N   |
| Hisham Abdelazz   | CDM Smith                                                 | Abdelazizhkæcomsmith<br>, Cum        | 803.412.6728   |
| Graves Sellars    | 90 Gloucester Road<br>1204 Harbourmaster                  | LMGSellars@gmail                     | 9547705826     |
| Neil Turner       | 43 Jenkins Island Rel<br>Hilfon Head Island, SC           | n.turner@me.com                      | 843-540-4403   |
| SOST MARSHALL     | 20 Bridge ST.<br>Bluffton Sc 29910                        | Sucshalle town Flol Stones.          | n 843-706-4523 |
|                   |                                                           |                                      |                |





































ORENS CREATE UNDER TO SKOW (REEN)

GRADE SERVATIONS EUMINIATE LEFT TURNS TO

AND FROM PINCKNEY ISLAND. LDO NEW BRIDGES OF EXIST. BRIDGES OVER SKOUL CREEK; IMPROVE ENHANCE UNDER BRIDGE CROSS UNDER ON HOG ISLAND DEVELOP HEW ROAD LANGS MEDIAN INCORPORATING ROW. BINN PONSE LINES & 278 (ON NORTH SIDE REPLACE CHUSEWAY WELEVATED ROAD (BRIDGES) BETWEEN JENKINS IS. & HUTON HEAD IS.