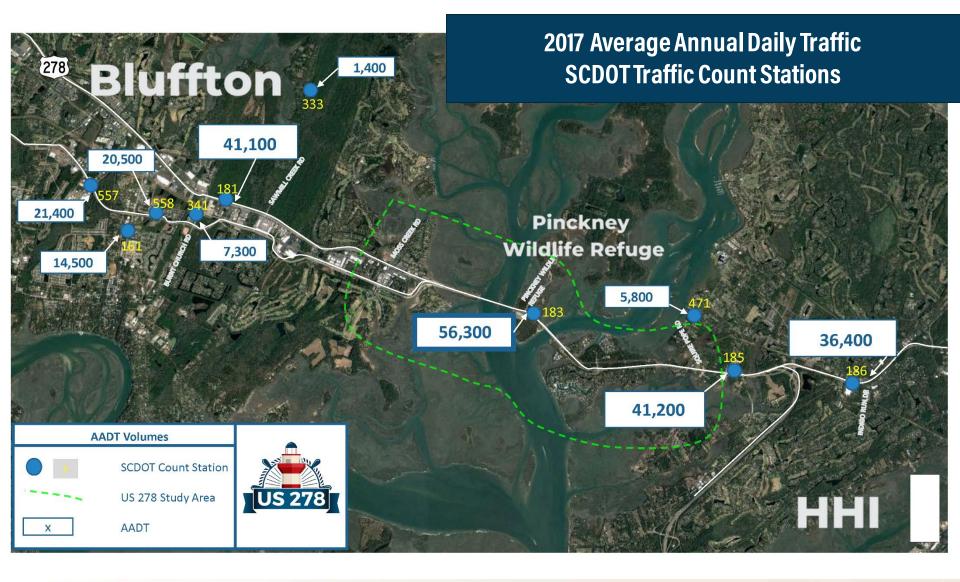

l AADT from SCDOT

5-Year Crash History

**Existing Signal Timings** 









#### **Data Collection**



**Existing Geometry** 



### **Traffic Volumes**

- Over 24-hour period (Segments)
- Peak Periods: AM, Mid-day, PM (intersections)





5-Year Crash History

**Existing Signal Timings** 

























#### **Data Collection**

**Existing Geometry** 

Traffic Volumes



**INRIX Speed Data** 

SCDOT Historical AADT

5-Year Crash History

**Existing Signal Timings** 

**AM** 

**OBSERVED SPEED** 

30-35

**Eastbound** 

PM

**OBSERVED SPEED** 

Both **Directions** 







#### **Data Collection**

**Existing Geometry** 

**Traffic Volumes** 

**INRIX Speed Data** 

SCDOT Historical Average Annual Daily Traffic (AADT)

5-Year Crash History

**Existing Signal Timings** 















#### **Data Collection**

**Existing Geometry** 

**Traffic Volumes** 

**INRIX Speed Data** 

**SCDOT Historical AADT** 

**5-Year Crash History** 

**Existing Signal Timings** 

















#### **Data Collection**

**Existing Geometry** 

**Traffic Volumes** 

**INRIX Speed Data** 

**SCDOT Historical AADT** 

5-Year Crash History











# **Existing Traffic Analysis**

#### **Software**

- Analysis is based on Highway Capacity Manual (Industry Guidelines)
- Segment Analysis HCS7
- Intersection Analysis Synchro10

### **Design Volume**

 Design Hour Standard Practice: establish highway design volumes based on an hour between the 30<sup>th</sup> and 100<sup>th</sup> highest hour of the year

American Association of State Highway and Transportation Officials (AASHTO)