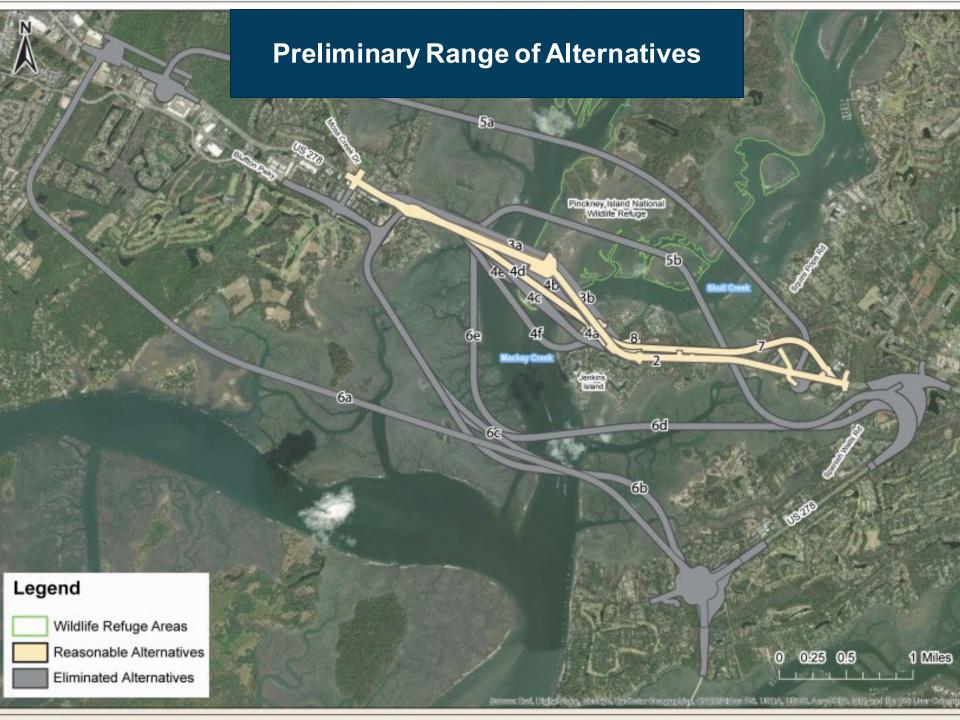

This graphic demonstrates the general project development process for planning and building highways.



Final Design, ROW, and **Environmental Permitting** 



Right of Way (ROW)

If Design Build Project

**Delivery** is selected:

Preliminary contact with landowner and occupants by ROW agent for properties requiring new ROW acquisition



**Real Estate Appraisal** 

of properties requiring new rights of way



ROW Agent makes a written offer and provides **Relocation Benefits Package to Displacees** 



Relocation **Assistance** 



**Negotiations** and Settlement



#### **Project Construction**

- If Design Build delivery construction activities can overlap with ROW & Final Design.
  - If traditional Design-Bid-Build, construction will not begin until ROW & Final Design is complete.



### US 278 CORRIDOR IMPROVEMENTS —— ALTERNATIVES DEVELOPMENT FLOWCHART

#### Public Meeting September 27, 2018

#### Preliminary Range of Alternatives

- · No Build
- · Widen Existing US 278
- New Alignment
- ·Travel Demand Management\*
- •Transportation System Management\*
- · Mass Transit\*

#### **Evaluation Criteria**

- Purpose & Need (Structural Deficiency)
- ·GIS Wetlands (Acres)
- Protected Lands (Acres)
- · Right-of-Way Impacts
- · Consistent with Pinckney Island National Wildlife Refuge Purposes
- · Neighborhood Impacts

Alternatives Eliminated Based on Criteria

Public Meeting September 19, 2019

Proposed Reasonable Alternatives

#### **Evaluation Criteria**

- Purpose & Need
  - Traffic Performance (Level of Service & Intersection Operations)
- Delineated Wetlands
- ·Structur