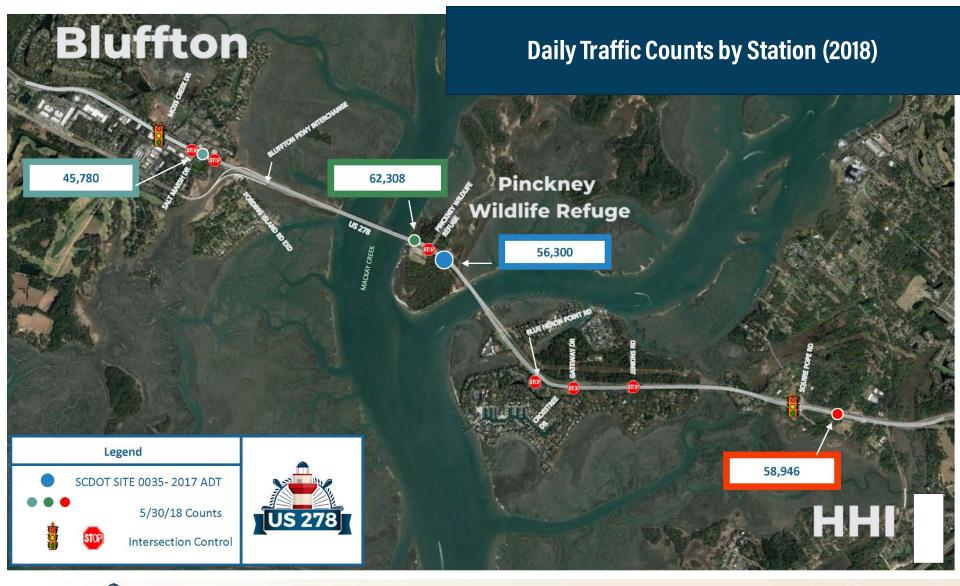

ment of Alternatives
- Evaluation of Alternatives
- Concept Plans for Recommended Preferred Alternative

### **Engineering-Level**

For Final Design of the Recommended Preferred Alternative

- Mainline Capacity
- Intersection Design
- Access Management
- Traffic Operations and Signalization
- Wayfinding







### **Data Collection**



### **Existing Geometry**

- Segment number of lanes
- Intersection configuration & traffic control
- Posted speed limits



**INRIX Speed Data** 

Historical AADT from SCDOT

5-Year Crash History

**Existing Signal Timings** 









#### **Data Collection**



**Existing Geometry** 



### **Traffic Volumes**

- Over 24-hour period (Segments)
- Peak Periods: AM, Mid-day, PM (intersections)





5-Year Crash History

**Existing Signal Timings** 

























#### **Data Collection**

**Existing Geometry** 

Traffic Volumes



**INRIX Speed Data** 

SCDOT Historical AADT

5-Year Crash History

**Existing Signal Timings** 

**AM** 

**OBSERVED SPEED** 

30-35

**Eastbound** 

PM

**OBSERVED SPEED** 

Both **Directions** 







#### **Data Collection**

**Existing Geometry** 

**Traffic Volumes** 

**INRIX Speed Data** 

SCDOT Historical Average Annual Daily Traffic (AADT)

5-Year Crash History

**Existing Signal Timings** 















#### **Data Collection**

**Existing Geometry** 

**Traffic Volumes** 

**INRIX Speed Data** 

**SCDOT Historical AADT** 

**5-Year Crash History** 

**Existing Signal Timings** 

















#### **Data Collection**

**Existing Geometry** 

**Traffic Volumes** 

**INRIX Speed Data** 

**SCD