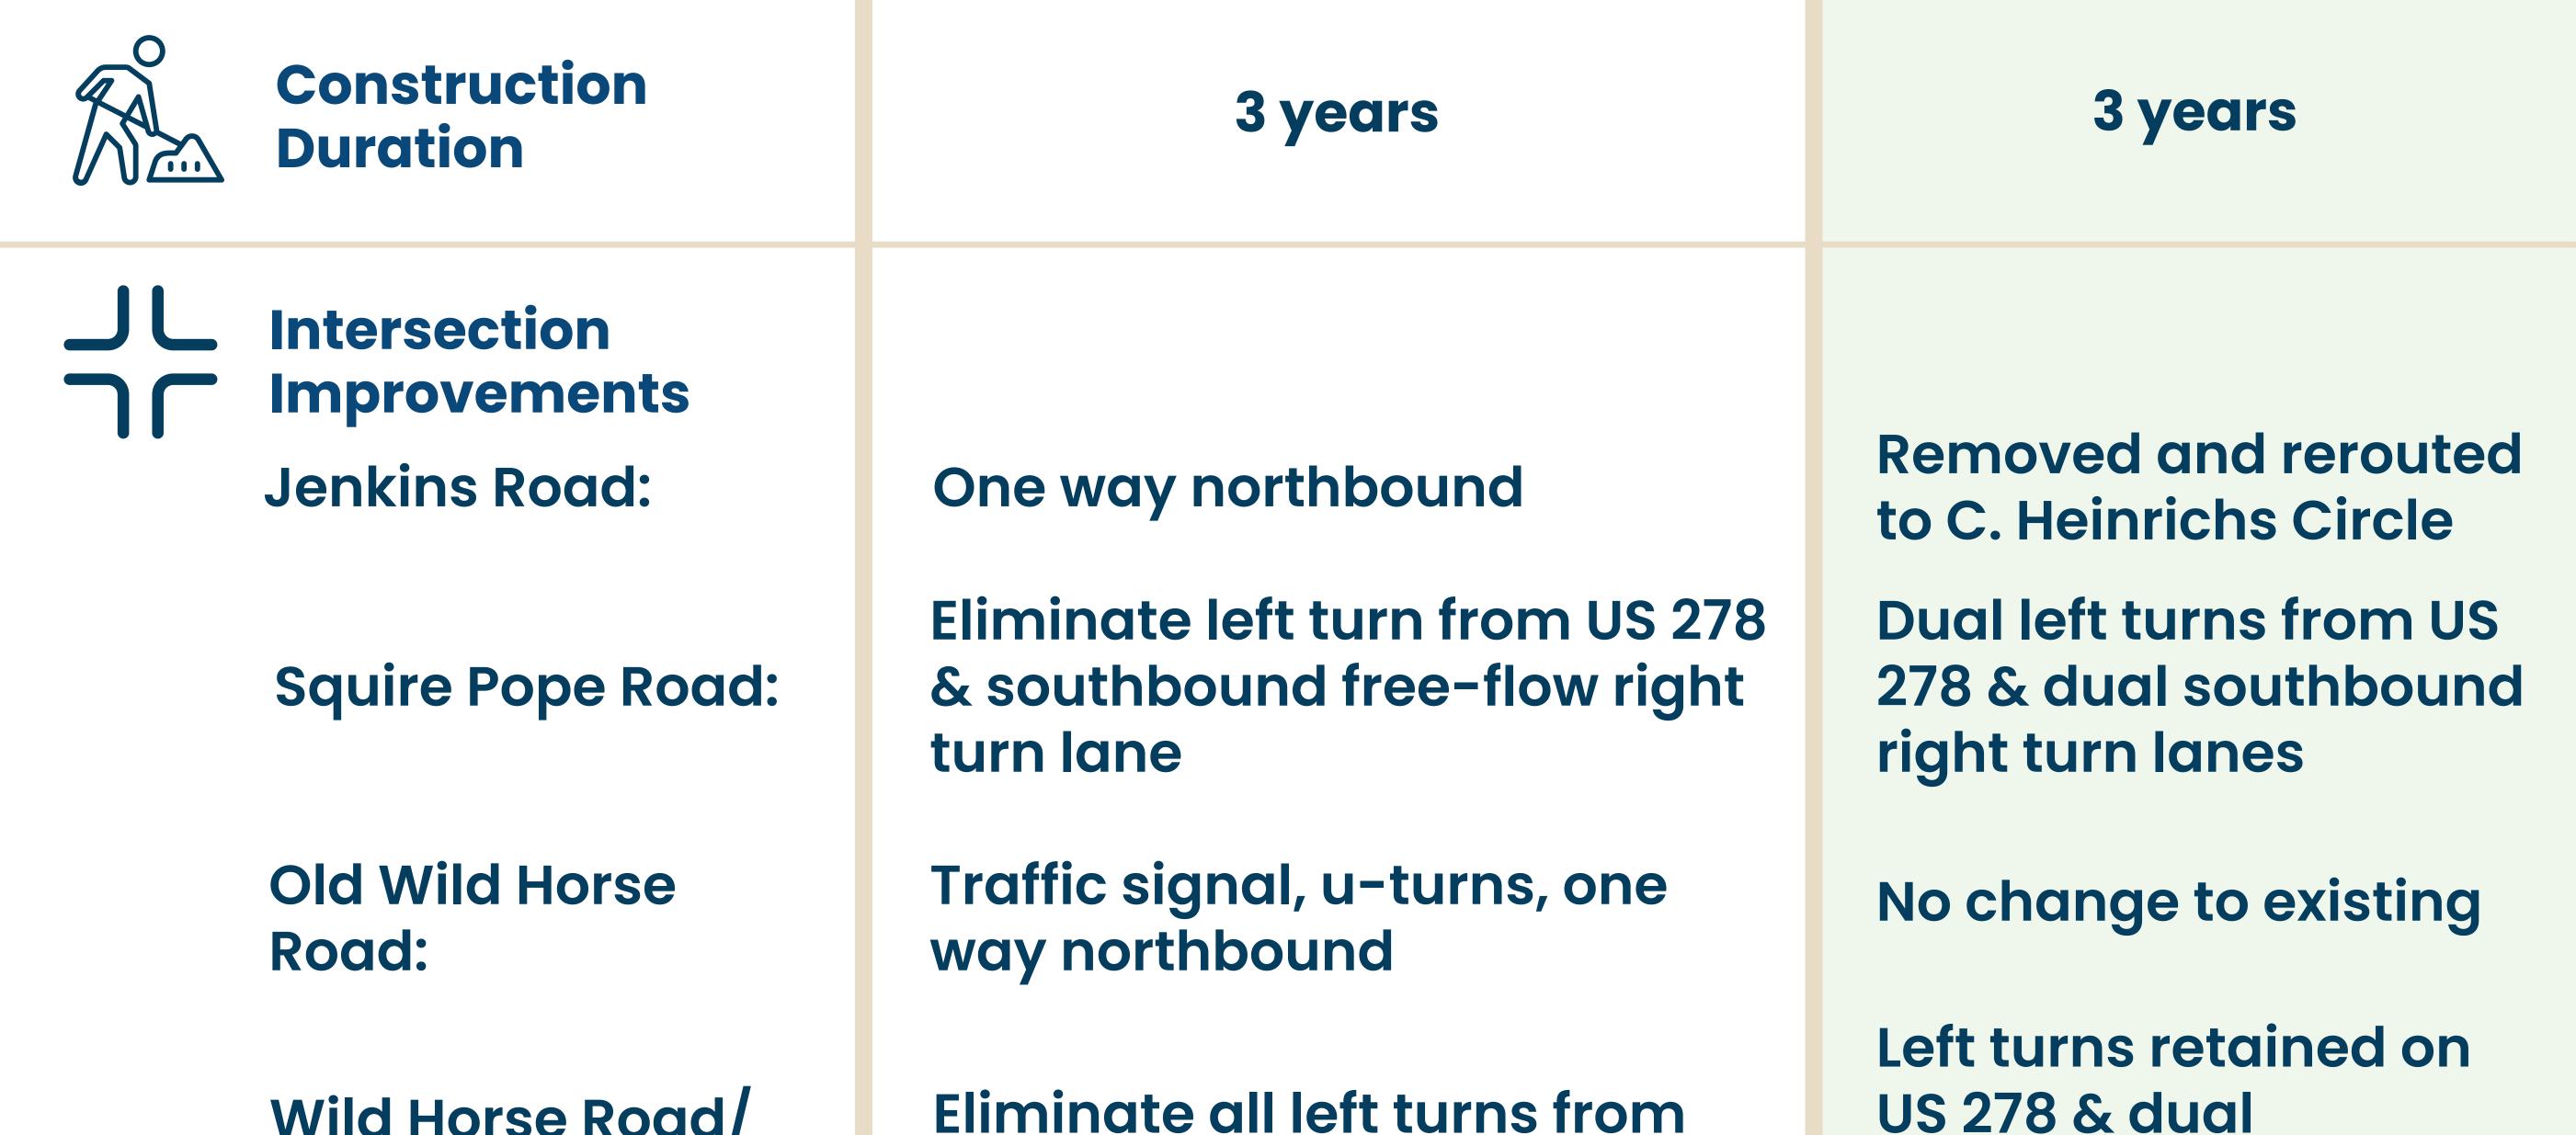

## Comparison of RPA 4A and the Modified Recommended Preferred Alternative

| <b>Evaluation Criteria</b> |                                 |                       | Recommended Preferred<br>Alternative 4A (Public Hearing)                                      | Modified<br>Alternative (NEW) |
|----------------------------|---------------------------------|-----------------------|-----------------------------------------------------------------------------------------------|-------------------------------|
| De<br>De<br>Se<br>(A       | Delay in<br>Seconds<br>(AM/PM)  | Squire<br>Pope Road   | <b>25/16 seconds</b>                                                                          | 24/35 seconds                 |
|                            |                                 | Spanish<br>Wells Road | 10/29 seconds                                                                                 | 21/43 seconds                 |
| Wetlands                   |                                 |                       | <b>22.9 acres</b>                                                                             | <b>22.5 acres</b>             |
| Re                         | elocatio                        | ns                    | 2 commerical                                                                                  | 2 commercial                  |
|                            | Speed Limit                     |                       | <b>45 mph</b>                                                                                 | <b>45 mph</b>                 |
|                            | toney Tr<br>ultural F<br>npacts | aditional<br>Property | <b>3.84 acres*</b><br>*updated based on new right-of-way<br>information along Wild Horse Road | <b>3.47 acres</b>             |
|                            | npacts t<br>drianna             | <b>Lane Park</b>      | Yes                                                                                           | No                            |

| Spanish Wells Road:         | US 278 | northbound left turns<br>at Spanish Wells Road                                   |
|-----------------------------|--------|----------------------------------------------------------------------------------|
| Additional<br>Modifications |        |                                                                                  |
| Lane Widths:                | 12'    | two-11', one - 12'                                                               |
| Meandering<br>Roadway:      | No     | Yes                                                                              |
| Scenic Lookout<br>Points:   | No     | Yes                                                                              |
| As of February 2022         |        |                                                                                  |
|                             |        | CORRIDOR IMPROVEMENTS<br>Easting of Light on a Community's Transportation Future |